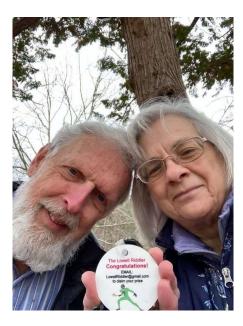

## Riddle #7 Solved!

## Congratulations! Ray and Beth Wolfe from Lowell!

Their prize package contains Lowell Bucks sponsored by The Lowell Area Chamber of Commerce and a gift certificate sponsored by Fans in the Stands! Additionally, <u>anonymous donations</u> of gift cards for Sweet Seasons and Mynt Fusion Bistro!

The Clues and Answers:

Solitude with nature, the birds and the bees (McMahon Park) Benches and trees are two of your keys There is water nearby, that you cannot see (Shepard Drive Water Reservoir) You will find me hidden in the crook of a tree (Tree behind the engraved landmark)